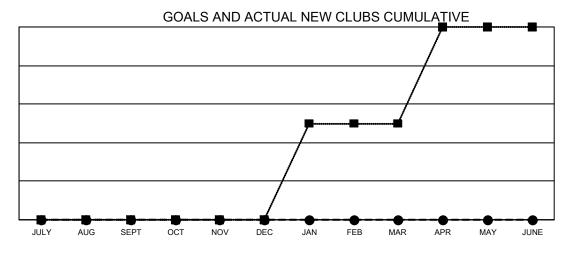

- - CURRENT YEAR GOALS FOR NEW CLUBS
- CURRENT YEAR ACTUAL NEW CLUBS
- · ▲ LAST YEAR ACTUAL NEW CLUBS

## **GMT MONTHLY MEMBERSHIP PROGRESS REPORT**

Multiple District C

Results as of: 7/31/2024

LOCATION: ALBERTA

| GMT: OPEN             |               |           |               |                       |                        |                         | GMT CA 2                                           |
|-----------------------|---------------|-----------|---------------|-----------------------|------------------------|-------------------------|----------------------------------------------------|
| Clubs                 |               |           |               | Members               |                        |                         |                                                    |
| RESULTS FOR 2024-2025 |               |           |               | RESULTS FOR 2024-2025 |                        |                         |                                                    |
| QUARTER               | NEW CLUB GOAL | NEW CLUBS | DROPPED CLUBS | QUARTER MEME          | BER GROWTH NET<br>GOAL | MEMBER GROWTH<br>ACTUAL | DROPPED<br>MEMBERS ACTUAI<br>(including transfers) |
| JULY/AUG/SEPT         | 0             | 0         | 0             | JULY/AUG/SEPT         | 120                    | 10                      | 15                                                 |
| OCT/NOV/DEC           | 0             | 0         | 0             | OCT/NOV/DEC           | 155                    | 0                       | 0                                                  |
| JAN/FEB/MAR           | 1             | 0         | 0             | JAN/FEB/MAR           | 155                    | 0                       | 0                                                  |
| APR/MAY/JUNE          | 1             | 0         | 0             | APR/MAY/JUNE          | 155                    | 0                       | 0                                                  |