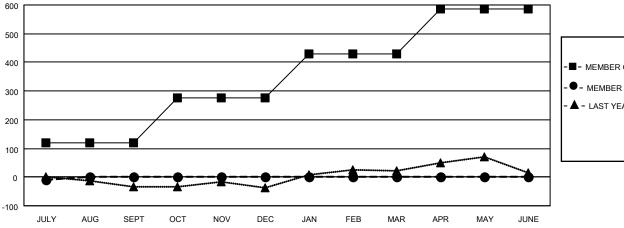

## GOALS AND ACTUAL MEMBERS CUMULATIVE

| -■- | MEMBER | GROWTH | NFT | GOAL |
|-----|--------|--------|-----|------|
|     |        |        |     |      |

- MEMBER GROWTH ACTUAL
- ▲ LAST YEAR MEMBERSHIP ACTUAL

## **GMT MONTHLY MEMBERSHIP PROGRESS REPORT**

Multiple District C

Results as of: 7/31/2024

LOCATION: ALBERTA

| GMT: OPEN             |               |           |               |                       |                        |                         | GMT CA 2                                           |
|-----------------------|---------------|-----------|---------------|-----------------------|------------------------|-------------------------|----------------------------------------------------|
| Clubs                 |               |           |               | Members               |                        |                         |                                                    |
| RESULTS FOR 2024-2025 |               |           |               | RESULTS FOR 2024-2025 |                        |                         |                                                    |
| QUARTER               | NEW CLUB GOAL | NEW CLUBS | DROPPED CLUBS | QUARTER MEME          | BER GROWTH NET<br>GOAL | MEMBER GROWTH<br>ACTUAL | DROPPED<br>MEMBERS ACTUAI<br>(including transfers) |
| JULY/AUG/SEPT         | 0             | 0         | 0             | JULY/AUG/SEPT         | 120                    | 10                      | 15                                                 |
| OCT/NOV/DEC           | 0             | 0         | 0             | OCT/NOV/DEC           | 155                    | 0                       | 0                                                  |
| JAN/FEB/MAR           | 1             | 0         | 0             | JAN/FEB/MAR           | 155                    | 0                       | 0                                                  |
| APR/MAY/JUNE          | 1             | 0         | 0             | APR/MAY/JUNE          | 155                    | 0                       | 0                                                  |